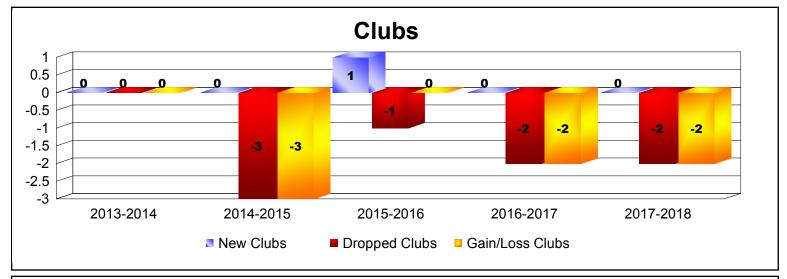

District 331 B

As of June 2018 Cumulative

| Year      | New<br>Clubs | Dropped<br>Clubs | Gain/<br>Loss<br>Clubs | New<br>Members | Charter<br>Members | Reinstate<br>Members | Transfer<br>Members | Total<br>Member<br>Added | Total<br>Members<br>Dropped | Gain/<br>Loss<br>Members |
|-----------|--------------|------------------|------------------------|----------------|--------------------|----------------------|---------------------|--------------------------|-----------------------------|--------------------------|
| 2013-2014 | 0            | 0                | 0                      | 379            | 0                  | 2                    | 3                   | 384                      | -191                        | 193                      |
| 2014-2015 | 0            | -3               | -3                     | 352            | 0                  | 2                    | 1                   | 355                      | -263                        | 92                       |
| 2015-2016 | 1            | -1               | 0                      | 280            | 20                 | 2                    | 6                   | 308                      | -245                        | 63                       |
| 2016-2017 | 0            | -2               | -2                     | 158            | 0                  | 2                    | 2                   | 162                      | -254                        | -92                      |
| 2017-2018 | 0            | -2               | -2                     | 181            | 0                  | 2                    | 3                   | 186                      | -236                        | -50                      |
| Average   | 0            | -2               | -1                     | 270            | 4                  | 2                    | 3                   | 279                      | -238                        | 41                       |