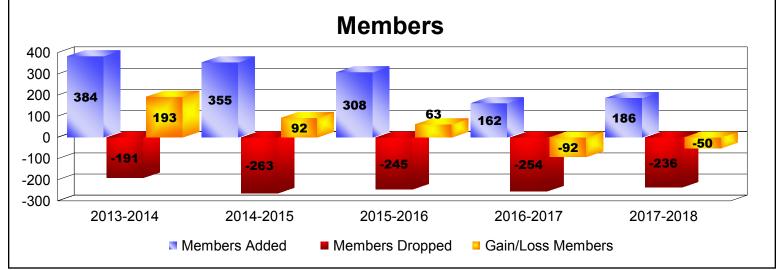

District 331 B

As of June 2018 Cumulative

| Year      | New<br>Clubs | Dropped<br>Clubs | Gain/<br>Loss<br>Clubs | New<br>Members | Charter<br>Members | Reinstate<br>Members | Transfer<br>Members | Total<br>Member<br>Added | Total<br>Members<br>Dropped | Gain/<br>Loss<br>Members |
|-----------|--------------|------------------|------------------------|----------------|--------------------|----------------------|---------------------|--------------------------|-----------------------------|--------------------------|
| 2013-2014 | 0            | 0                | 0                      | 379            | 0                  | 2                    | 3                   | 384                      | -191                        | 193                      |
| 2014-2015 | 0            | -3               | -3                     | 352            | 0                  | 2                    | 1                   | 355                      | -263                        | 92                       |
| 2015-2016 | 1            | -1               | 0                      | 280            | 20                 | 2                    | 6                   | 308                      | -245                        | 63                       |
| 2016-2017 | 0            | -2               | -2                     | 158            | 0                  | 2                    | 2                   | 162                      | -254                        | -92                      |
| 2017-2018 | 0            | -2               | -2                     | 181            | 0                  | 2                    | 3                   | 186                      | -236                        | -50                      |
| Average   | 0            | -2               | -1                     | 270            | 4                  | 2                    | 3                   | 279                      | -238                        | 41                       |